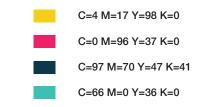

### THE TORONTO WORDPRESS GROUP

All Colour Possibilities

The colour makes the logo fun and enticing. We have included variations in colour that show the dynamic and changing face of WordPress and the many new and innovative ways it is used.